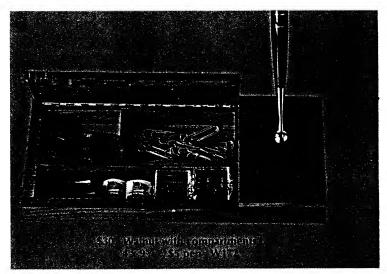

\$35 Walnut with tools in compartment, 4 x 9¾", \$5 ball pen W163

\$32.50 Jet Crystal, 31/4 x 81/2", \$6 pen 3AV

\$10 Molded jet crystal, 3¾ x 3¾", \$2.50 soft tip pen J161

\$7.50 Perpetual calendar, solid brass case, shows day, date and month 002A